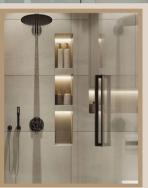

# Illuminiche offers a range of pre-fab as well as custom sizes and designs of pre-lit LED niches with our dimmer/driver switch suitable for shower, vanity, and above toilet installation in the bathroom as well as other rooms. Each niche is 100% waterproof and suitable for applying your choice of surface from paint to tile. Perfect for new construction or renovation projects. Illuminiche is the biggest design trend of the year.