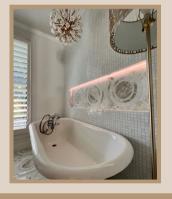

# Illuminiche offers a range of pre-fab as well as custom sizes and designs of pre-lit LED niches with our dimmer/driver switch suitable for shower, vanity, and above toilet installation in the bathroom as well as other rooms. Each niche is 100% waterproof and suitable for applying your choice of surface from paint to tile. Perfect for new construction or renovation projects. Illuminiche is the biggest design trend of the year.