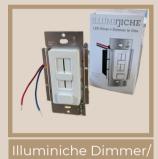

Dimmer-driver switch is UL listed. LED required 12Vdc connection. Easy 1-step connection - niche to dimmer switch/driver. Steam rated components 4000K natural white serviceable light.

Disclaimer: It is important to note that LED lights must always be used with a proper power supply. Using an incorrect or incompatible power supply can result in malfunctioning lights, reduce lifespan, or safety hazards. When selecting a power supply for your LED lighting needs, make sure it is specifically designed for use with LED lights and meets the necessary voltage and current requirements.

### K models include:

- Pre-Lit Niche
- 1 Dimmer/Driver Switch
- 25" of LV Wire
- Connectors

### **Kit Components and Lighting Accessories**

Driver Switch

**Light Channels** 

**Custom sizes available** 

LED Light Channels also sold separately for use with other niches (see back page)