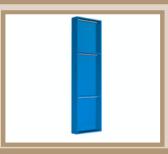

## **LED NICHES and NICHE KITS**

8"x5"x3.5" - IN85

5"x8"x3.5" - IN58

13"x13"x3.5" - IN1313

13"x25"x3.5" - IN1325

25"x13"x3.5" - IN2513

13"x49"x3.5" - IN1349

49"x13"x3.5" - IN4913

# Illuminiche offers a range of pre-fab as well as custom sizes and designs of pre-lit LED niches with our dimmer/driver switch suitable for shower, vanity, and above toilet installation in the bathroom as well as other rooms. Each niche is 100% waterproof and suitable for applying your choice of surface from paint to tile. Perfect for new construction or renovation projects. Illuminiche is the biggest design trend of the year.