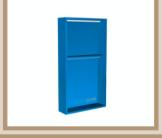

## **LED NICHES and NICHE KITS**

8"x5"x3.5" - IN85

5"x8"x3.5" - IN58

13"x13"x3.5" - IN1313

13"x25"x3.5" - IN1325

25"x13"x3.5" - IN2513

13"x49"x3.5" - IN1349

49"x13"x3.5" - IN4913

# Illuminiche offers a range of pre-fab as well as custom sizes and designs of pre-lit LED niches with our dimmer/driver switch suitable for shower, vanity, and above toilet installation in the bathroom as well as other rooms. Each niche is 100% waterproof and suitable for applying your choice of surface from paint to tile. Perfect for new construction or renovation projects. Illuminiche is the biggest design trend of the year.