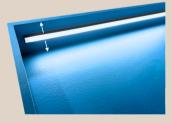

Dimmer-driver switch is UL listed. LED required 12Vdc connection. Easy 1-step connection - niche to dimmer switch/driver. Steam rated components 4000K natural white serviceable light.

Disclaimer: It is important to note that LED lights must always be used with a proper power supply. Using an incorrect or incompatible power supply can result in malfunctioning lights, reduce lifespan, or safety hazards. When selecting a power supply for your LED lighting needs, make sure it is specifically designed for use with LED lights and meets the necessary voltage and current requirements.

# Illuminiche offers a range of pre-fab as well as custom sizes and designs of pre-lit LED niches with our dimmer/driver switch suitable for shower, vanity, and above toilet installation in the bathroom as well as other rooms. Each niche is 100% waterproof and suitable for applying your choice of surface from paint to tile. Perfect for new construction or renovation projects. Illuminiche is the biggest design trend of the year.