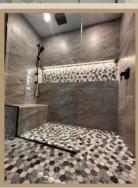

# Illuminiche offers a range of pre-fab as well as custom sizes and designs of pre-lit LED niches with our dimmer/driver switch suitable for shower, vanity, and above toilet installation in the bathroom as well as other rooms. Each niche is 100% waterproof and suitable for applying your choice of surface from paint to tile. Perfect for new construction or renovation projects. Illuminiche is the biggest design trend of the year.