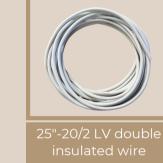

### K models include:

- Pre-Lit Niche
- 1 Dimmer/Driver Switch
- 25" of LV Wire
- Connectors

#### **SK** models include:

- Pre-Lit Niche
- LED Shelf(s)
- 1 Dimmer/Driver Switch
- 25" of LV Wire
- Connectors