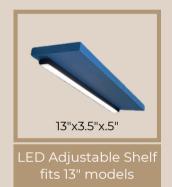

#### **SK** models include:

- Pre-Lit Niche
- LED Shelf(s)
- 1 Dimmer/Driver Switch
- 25" of LV Wire
- Connectors