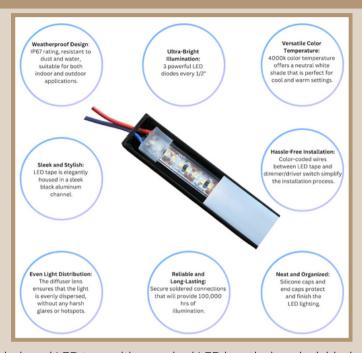

# **LED Light Channels**

STOCK SiZES: 12', 24", 36", 48", 60" 72" lengths Custom sizes also available in 1/2" increments

- Custom designed LED tape with pre-wired LED lengths in a sleek black aluminum channel with diffuser lens.
- Versatile solution for adding lighting to existing niches, benches, under cabinets, & more
- Superior quality & durability with a sleek black aluminum channel for added protection.
- Effortless installation with customizable pre-wired LED lengths available in 1/2" increments
- Enhance any space with uniform light distribution and a smooth, glare free illumination effect
- 4000K temperature for compatibility with warm and cool surfaces.
- 5-year warranty to ensure customer satisfaction and peace of mind.

Dimmer-driver switch is UL listed. LED required 12Vdc connection. Easy 1-step connection - niche to dimmer switch/driver. Steam rated components 4000K natural white serviceable light.

Disclaimer: It is important to note that LED lights must always be used with a proper power supply. Using an incorrect or incompatible power supply can result in malfunctioning lights, reduce lifespan, or safety hazards. When selecting a power supply for your LED lighting needs, make sure it is specifically designed for use with LED lights and meets the necessary voltage and current requirements.