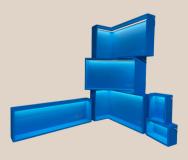

## **LED NICHES and NICHE KITS**

8"x5"x3.5" - IN85

5"x8"x3.5" - IN58

13"x13"x3.5" - IN1313

13"x25"x3.5" - IN1325

25"x13"x3.5" - IN2513

13"x49"x3.5" - IN1349

49"x13"x3.5" - IN4913

13"x25"x3.5" - IN1325SK

13"x49"x3.5" - IN1329SK