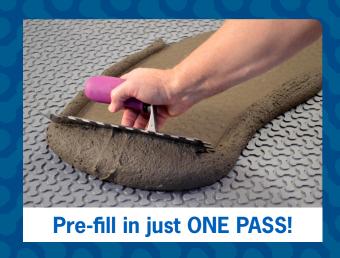

- 4. **Pre-fill:** ARDEX LIQUID BACKERBOARD®, ARDEX X 77<sup>TM</sup>, ARDEX X 78<sup>TM</sup>, ARDEX S 28<sup>TM</sup>, ARDEX X 65<sup>TM</sup> LITE, ARDEX X 5<sup>TM</sup> or ARDEX X 4<sup>TM</sup> LFT
- **6.** ARDEX FL™, ARDEX WA™, ARDEX FH™ or ARDEX FG-C™
- 7. TILE INSTALLED AS PER TCNA INSTALLATION GUIDELINES