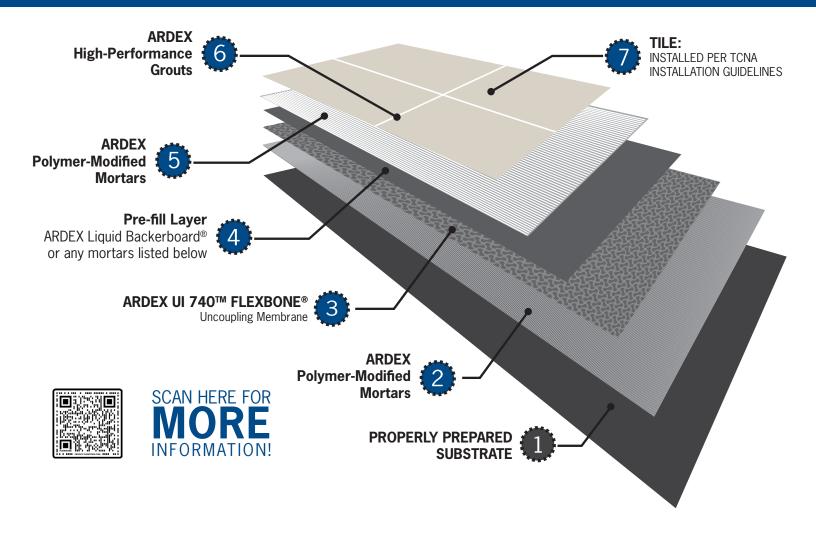

## ARDEX UI 740™ FLEXBONE®

**Uncoupling Membrane** 

- 1. Substrate: ARDEX LIQUID BACKERBOARD®, ARDEX TL 2000™, ARDEX TL 1400™ or ARDEX TL 1000™
- **2/5.** ARDEX X 77<sup>™</sup>, ARDEX X 78<sup>™</sup>, ARDEX S 28<sup>™</sup>, ARDEX X 65<sup>™</sup> LITE, ARDEX X 5<sup>™</sup> or ARDEX X 4<sup>™</sup> LFT
- 3. ARDEX UI 740™ FLEXBONE® Uncoupling Membrane

- 4. **Pre-fill:** ARDEX LIQUID BACKERBOARD®, ARDEX X 77<sup>TM</sup>, ARDEX X 78<sup>TM</sup>, ARDEX S 28<sup>TM</sup>, ARDEX X 65<sup>TM</sup> LITE, ARDEX X 5<sup>TM</sup> or ARDEX X 4<sup>TM</sup> LFT
- **6.** ARDEX FL™, ARDEX WA™, ARDEX FH™ or ARDEX FG-C™
- 7. TILE INSTALLED AS PER TCNA INSTALLATION GUIDELINES